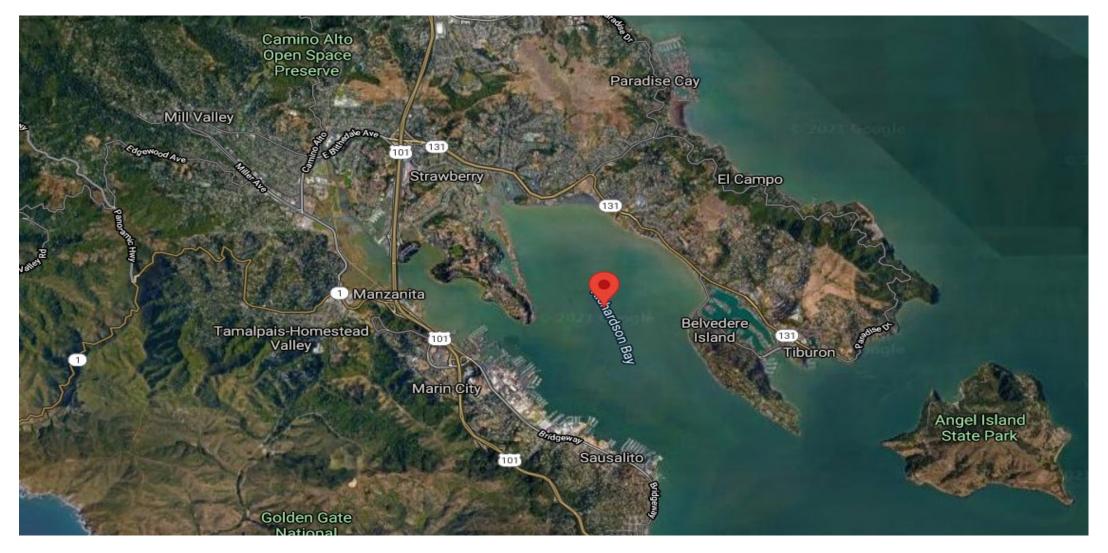

**Adrienne Klein** 

Items 10 and 11

February 16, 2023



# Richardson Bay Map, Marin County





#### Two Settlement Agreements

City of Sausalito

- Richardson Bay Regional Agency (RBRA)
  - Marin County
  - Town of Tiburon
  - City of Mill Valley
  - Belvedere



# Anchor Scars in Richardson Bay Eelgrass Beds





# Summary of Terms of City Agreement

- Vessel Influx Management
- Removal of Existing Vessels by 12.31.2025
- Cooperate in Regional Efforts
- Subtidal Habitat Damage Prevention and Mitigation
- Coordinated Waterfront Management
- Reporting Requirements
- Reservation of Rights to Enforce Noncompliance



## Summary of Terms of RBRA Agreement

- Comply with Richardson Bay Special Area Plan and RBRA Ordinances
- Eelgrass Habitat Protection, Restoration and Collaboration
- Temporary Moorings
- Prevention of Future Subtidal Habitat Damage
- Housing
- Management and Removal