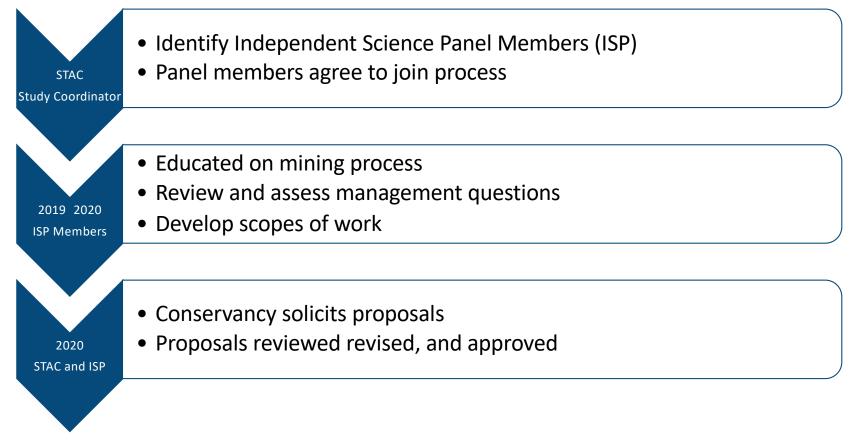

#### SAND MINING & PHYSICAL PROCESSES WORKSHOP

San Francisco Bay Conservation and Development Commission

## **Study Development Process**



## **PERMITTING PROCESS**

# Identify impacts, avoid & minimize

# Identify impacts, mitigate



Identify unknowns, study



#### **STUDY DEVELOPMENT**



#### **STUDY DEVELOPMENT**

May 5, 2021



4

pede

#### **STUDY PROCESS**



May 5, 2021

#### **COMPARISON SLIDE**



### COLOR PALETTE

- This custom color theme is automatically available for use as the "Theme Colors" when selecting fills, outlines, text color, etc.
- Colors suitable for all text:
  - Logo Blue
  - Dark Gray
  - Green
- Colors suitable for large text only (18 pt or larger, or 14 pt and bold or larger):
  - Medium Blue
  - Accent Orange





# **BCDC LOGO**

• The BCDC logo is provided in slide master layouts at the lower right hand corner of each slide.



• If a content box covers the logo, authors can manually copy-paste the logo from this page on top of the image.